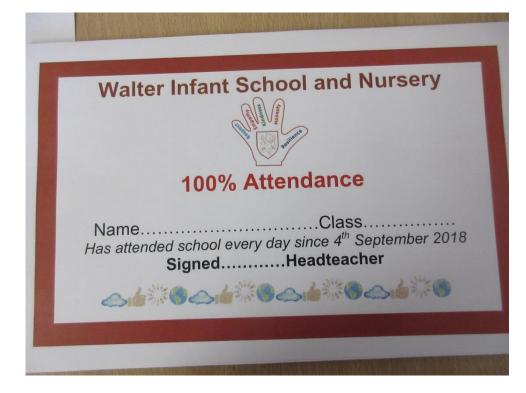

r not coming to school?

# Feeling sick



### Broken bones!



## Weather conditions



# Weddings







## Holidays!



## Holidays in Term Time

- \* We do not want children to miss school by going on holiday during school term time.
- \* We have 12 weeks holiday from school.
- I am not allowed to agree to any holidays during school time but I can agree to absence from school in VERY special circumstances.

## Why come everyday?

- \* To learn new things
- \* To practise our skills
- \* To find out about the world
- \* To play with our friends
- \* To make new friends
- \* To share ideas
- \* To keep fit and active
- \* To eat delicious school lunches
- \* To have a REALLY good time!

# Look at all the things you could have missed!

























#### Attendance Certificate



#### Who has been kind?



#### Star of the week!



## Thought for the day....