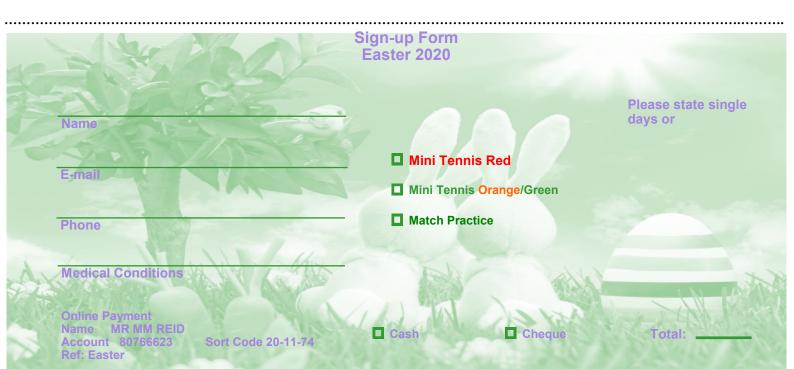

## Easter camps

**RG42 1FW** 

|                                      | <u>Mini Tennis Red</u>                           | Ability Beginner | <b>(5-8yrs)</b>   |  |
|--------------------------------------|--------------------------------------------------|------------------|-------------------|--|
|                                      | April 6th, 7th, 8th, 9th                         |                  | 9:30 - 11:30am    |  |
| nior Tennis Club<br>Wood Centre<br>/ | £13.00 per day or £45 for all four days.         |                  |                   |  |
|                                      | <u>Mini Tennis Orange/Green</u>                  | Ability Improver | (9-11yrs)         |  |
| eld                                  | April 6th, 7th, 8th, 9th                         |                  | 11:30 — 2:30pm    |  |
|                                      | £18.00 per day or £65 for                        | all four days.   |                   |  |
|                                      | Match Practice                                   | Ability Advanced | ( <b>11</b> +yrs) |  |
|                                      | April 14th, 15th, 16th, 17th                     |                  | 9:30 - 2:30pm     |  |
| coaching@btinternet.com              | Available to all players who have an LTA rating. |                  |                   |  |
| 900695210                            | £25 per day or £90 for all four days.            |                  |                   |  |
|                                      |                                                  |                  |                   |  |

All courses require a minimum number to attend, you will be contacted if this number is not met.