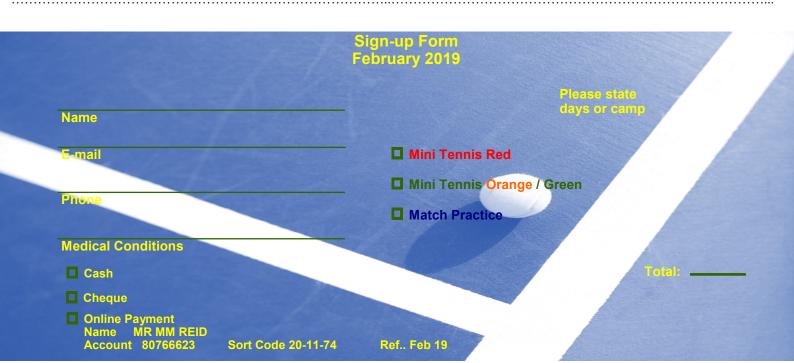

## **February Camps**

La At RC

Ма

14 Br Be RG

Wek E-i Ph

|                                                                                             | <u>Mini Tennis Red</u>                                                | Ability Beginner     | <b>(4-8yrs)</b> |
|---------------------------------------------------------------------------------------------|-----------------------------------------------------------------------|----------------------|-----------------|
|                                                                                             | February 18th, 19th, 20th,                                            |                      | 9:30 - 11:30am  |
|                                                                                             | £13.00 per day or £32 for all three days.                             |                      |                 |
| atika Junior Tennis Club<br>t Farley Wood Centre<br>G42 1FW                                 | <u> Mini Tennis Orange / Green</u>                                    | Ability Intermediate | (9-11yrs)       |
|                                                                                             | February 18th, 19th, 20th,                                            |                      | 11:30 - 2:30pm  |
| atthew Reid                                                                                 | £18.00 per day or £45.00 for all three days.                          |                      |                 |
| 4 Juniper<br>racknell                                                                       | Match Practice                                                        | Ability Advanced     | (11yrs+)        |
| erkshire                                                                                    | February 21st, 22nd,                                                  |                      | 9:30 - 2:30pm   |
| G12 7ZG                                                                                     | Available to all players who have an LTA rating.                      |                      |                 |
| bsite:www.mattreidprocoaching.co.uk<br>mail: procoaching@btinternet.com<br>one: 07900695210 | £25.00 per player, or £40.00 for both days.                           |                      |                 |
|                                                                                             | All courses require a minimum number to attend, you will be contacted |                      |                 |
|                                                                                             | if this number is not met.                                            |                      |                 |
|                                                                                             | Please feel free to contact me if you have any queries.               |                      |                 |
|                                                                                             |                                                                       |                      |                 |